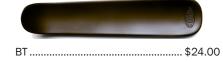

## **Bulls Tongue Rib**

Narrow end curves upward/inward for compressing clay inside larger vessels. 10¼" long x 2¼" wide