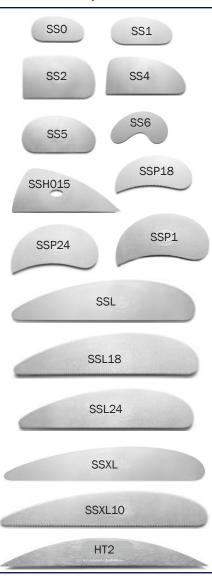

#### **All Stainless Steel**

| SS0    | Plain-Edge Rib #0      | \$12.00 |
|--------|------------------------|---------|
| SS1    | Plain-Edge Rib #1      | \$12.00 |
| SS2    | Plain-Edge Rib #2      | \$13.00 |
| SS4    | Plain-Edge Rib #4      | \$13.00 |
| SS5    | Plain-Edge Rib #5      | \$13.00 |
| SSH015 | Plain Rib with Hole    | \$20.00 |
| SSP1   | Plain-Edge Paisley     | \$14.00 |
| SSP18  | Paisley @ 18 cut/inch. | \$14.00 |
| SSP24  | Paisley @ 24 cut/inch. | \$14.00 |
| SSL    | Plain Long Scraper     | \$18.00 |
| SSL18  | Scraper @ 18 cut/inch  | \$20.00 |
| SSL24  | Scraper @ 24 cut/inch  | \$20.00 |
| SSXL   | X-Long Rib - smooth    | \$25.00 |
| SSXL10 | X-Long Rib - serrated  | \$25.00 |
| HT2    | Hax Clay Saw           | \$14.00 |