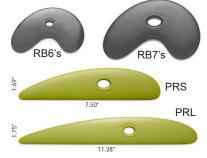

## **Large Mud Ribs**

RB6R...."Boomerang" Bowl - red.......\$13.00
RB6Y...."Boomerang" Bowl - yellow ....\$13.00
RB6C...."Boomerang" Bowl - green.....\$13.00
RB6B...."Boomerang" Bowl - blue .....\$13.00
RB7Y...."Big Boom" Bowl - yellow .....\$17.00
RB7G...."Big Boom" Bowl - green......\$17.00
PRS.....Platter Rib 7½" ...........\$16.00
PRL.....Platter Rib 11¼" ...........\$20.00