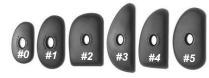

# **Polymer Mud Ribs**

| size | Red  | Yellow | Green | Blue |
|------|------|--------|-------|------|
| #0   | RBOR | RB0Y   | RBOC  | RB0B |
| #1   | RB1R | RB1Y   | RB1C  | RB1B |
| #2   | RB2R | RB2Y   | RB2C  | RB2B |
| #3   | RB3R | RB3Y   | RB3C  | RB3B |
| #4   | RB4R | RB4Y   | RB4C  | RB4B |
| #5   | RB5R | RB5Y   | RB5C  | RB5B |

Red Yellow Green Blue Very Soft Soft Medium Hard