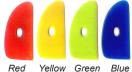

# **Polymer Mud Ribs**

| size | Red  | Yellow | Green | Blue |
|------|------|--------|-------|------|
| #0   | RBOR | RB0Y   | RBOC  | RB0B |
| #1   | RB1R | RB1Y   | RB1C  | RB1B |
| #2   | RB2R | RB2Y   | RB2C  | RB2B |
| #3   | RB3R | RB3Y   | RB3C  | RB3B |
| #4   | RB4R | RB4Y   | RB4C  | RB4B |
| #5   | RB5R | RB5Y   | RB5C  | RB5B |

Red Yellow Green Blue Very Soft Soft Medium Hard